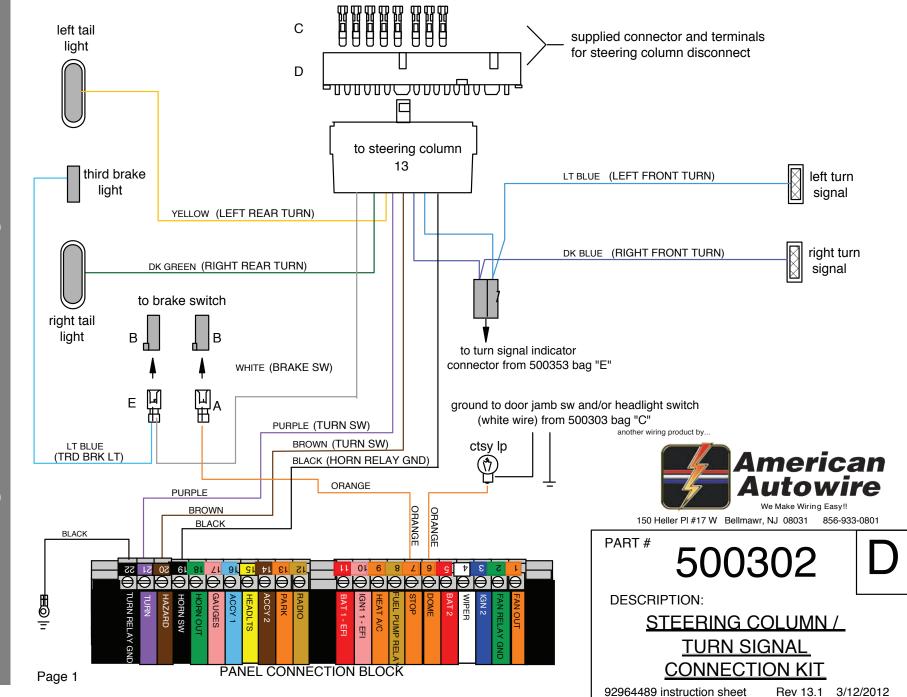

HIGHWAY 22 WIRING KIT

## **INSTALLATION INSTRUCTIONS:**

This kit has a GM steering column connector supplied on the wires. This connector will plug into most GM columns for 1969-1974 (along with most aftermarket columns) If your existing column connector does not match the connector on this kit, install the mating connector "D" and terminals "C" which are supplied, as shown on page 1. Install the remaining wires as follows:

| WIRE COLOR           | <u>CIRCUIT</u>                    | INSTALLATION                                                                                                                                                                                                                                                                                                 |
|----------------------|-----------------------------------|--------------------------------------------------------------------------------------------------------------------------------------------------------------------------------------------------------------------------------------------------------------------------------------------------------------|
| YELLOW<br>DK GREEN   | LEFT TAIL LAMP<br>RIGHT TAIL LAMP | Route and connect this wire to your left tail light (stop, and turn location)                                                                                                                                                                                                                                |
| -                    |                                   | Route and connect this wire to your right tail light (stop, and turn location)                                                                                                                                                                                                                               |
| LT BLUE              | LEFT FRONT TURN                   | Route and connect this wire to the left front turn signal lamp (turn location)                                                                                                                                                                                                                               |
| DK BLUE              | RIGHT FRONT TURN                  | Route and connect this wire to the right front turn signal lamp (turn location)                                                                                                                                                                                                                              |
| ORANGE               | BRAKE SWITCH FEED IN              | Install the single female terminal "A" and connector "B". Plug this wire into your brake switch. Route the other end of this wire to the panel, cut to length, and insert it into the "STOP" location on the panel.                                                                                          |
| ORANGE               | 12V BATTERY                       | Connect one end to the panel "DOME" location, route the other end to feed the dome/ctsy lamps. The ground side of the csty/dome lamp circuit is connected to the white wire from the headlight switch, and the door jamb switch.                                                                             |
| WHITE                | BRAKE SWITCH FEED OU              |                                                                                                                                                                                                                                                                                                              |
| LT BLUE              | THIRD BRAKE LIGHT                 | If you are not using a third brake light, ignore the installation of this wire. Otherwise, connect this wire to the WHITE "Brake switch feed out" wire above using the supplied terminal "E" and connector "B" and plug into the brake switch. Route the other end of LT BLUE wire to the third brake light. |
| BLACK                | HORN RELAY GROUND                 | Route this wire to the panel and insert it into the "HORN SW" location on panel.                                                                                                                                                                                                                             |
| PURPLE               | TURN SIGNAL FLASHER               | Route this wire to the panel and insert it into the "TURN SW" location on panel.                                                                                                                                                                                                                             |
| BROWN                | HAZARD FLASHER                    | Route this wire to the panel and insert it into the "HAZARD" location on panel.                                                                                                                                                                                                                              |
| LT BLUE /<br>DK BLUE | TURN SIGNAL INDICATOR             | Plug this wire into the 2 position connector in the 500353 kit.                                                                                                                                                                                                                                              |
| BLACK                | TURN RELAY GROUND                 | Route this wire to the panel and insert it into the "TURN RELAY GND" location on panel. Connect the other end to a good chassis ground.                                                                                                                                                                      |