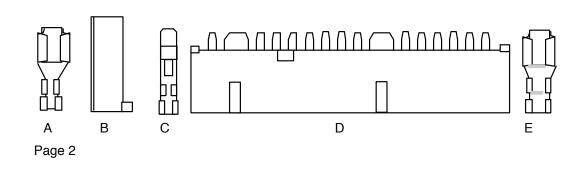

## **INSTALLATION INSTRUCTIONS:**

This kit has a GM steering column connector supplied on the wires. This connector will plug into most GM columns for 1969-1974 (along with most aftermarket columns) If your existing column connector does not match the connector on this kit, install the mating connector "D" and terminals "C" which are supplied, as shown on page 1. Install the remaining wires as follows:

| WIRE COLOR           | <u>CIRCUIT</u>                    | INSTALLATION                                                                                                                                                                                                                                                                                                 |
|----------------------|-----------------------------------|--------------------------------------------------------------------------------------------------------------------------------------------------------------------------------------------------------------------------------------------------------------------------------------------------------------|
| YELLOW<br>DK GREEN   | LEFT TAIL LAMP<br>RIGHT TAIL LAMP | Route and connect this wire to your left tail light (stop, and turn location)                                                                                                                                                                                                                                |
| -                    |                                   | Route and connect this wire to your right tail light (stop, and turn location)                                                                                                                                                                                                                               |
| LT BLUE              | LEFT FRONT TURN                   | Route and connect this wire to the left front turn signal lamp (turn location)                                                                                                                                                                                                                               |
| DK BLUE              | RIGHT FRONT TURN                  | Route and connect this wire to the right front turn signal lamp (turn location)                                                                                                                                                                                                                              |
| ORANGE               | BRAKE SWITCH FEED IN              | Install the single female terminal "A" and connector "B". Plug this wire into your brake switch. Route the other end of this wire to the panel, cut to length, and insert it into the "STOP" location on the panel.                                                                                          |
| ORANGE               | 12V BATTERY                       | Connect one end to the panel "DOME" location, route the other end to feed the dome/ctsy lamps. The ground side of the csty/dome lamp circuit is connected to the white wire from the headlight switch, and the door jamb switch.                                                                             |
| WHITE                | BRAKE SWITCH FEED OU              |                                                                                                                                                                                                                                                                                                              |
| LT BLUE              | THIRD BRAKE LIGHT                 | If you are not using a third brake light, ignore the installation of this wire. Otherwise, connect this wire to the WHITE "Brake switch feed out" wire above using the supplied terminal "E" and connector "B" and plug into the brake switch. Route the other end of LT BLUE wire to the third brake light. |
| BLACK                | HORN RELAY GROUND                 | Route this wire to the panel and insert it into the "HORN SW" location on panel.                                                                                                                                                                                                                             |
| PURPLE               | TURN SIGNAL FLASHER               | Route this wire to the panel and insert it into the "TURN SW" location on panel.                                                                                                                                                                                                                             |
| BROWN                | HAZARD FLASHER                    | Route this wire to the panel and insert it into the "HAZARD" location on panel.                                                                                                                                                                                                                              |
| LT BLUE /<br>DK BLUE | TURN SIGNAL INDICATOR             | Plug this wire into the 2 position connector in the 500353 kit.                                                                                                                                                                                                                                              |
| BLACK                | TURN RELAY GROUND                 | Route this wire to the panel and insert it into the "TURN RELAY GND" location on panel. Connect the other end to a good chassis ground.                                                                                                                                                                      |

## **INSTALLATION INSTRUCTIONS:**

This kit has a GM steering column connector supplied on the wires. This connector will plug into most GM columns for 1969-1974 (along with most aftermarket columns) If your existing column connector does not match the connector on this kit, install the mating connector "D" and terminals "C" which are supplied, as shown on page 3.

Install the remaining wires as follows:

| WIRE COLOR           | <u>CIRCUIT</u>        | INSTALLATION                                                                                                                                                                                                                                                                                                                                                 |
|----------------------|-----------------------|--------------------------------------------------------------------------------------------------------------------------------------------------------------------------------------------------------------------------------------------------------------------------------------------------------------------------------------------------------------|
| YELLOW               | LEFT TAIL LAMP        | Route and connect this wire to your left tail light (stop, and turn location)                                                                                                                                                                                                                                                                                |
| DK GREEN             | RIGHT TAIL LAMP       | Route and connect this wire to your right tail light (stop, and turn location)                                                                                                                                                                                                                                                                               |
| LT BLUE              | LEFT FRONT TURN       | Route and connect this wire to the left front turn signal lamp (turn location)                                                                                                                                                                                                                                                                               |
| DK BLUE              | RIGHT FRONT TURN      | Route and connect this wire to the right front turn signal lamp (turn location)                                                                                                                                                                                                                                                                              |
| ORANGE               | BRAKE SWITCH FEED IN  | Insert one end into the "STOP / CRTSY" location on the panel, route the wire to the brake switch and cut to length. With the cut off portion of this orange wire, double the two ends together using terminal "E" install in connector "B" and plug into the brake switch. The remaining loose end will route to the dome/courtesy lamp as shown on sheet 1. |
| WHITE                | BRAKE SWITCH FEED OUT | Route this wire to the brake switch and cut to length, if you are using a third brake light, do not<br>terminate yet (see LT BLUE wire below). If you are not using a third brake light, use the supplied<br>terminal "A" and connector "B", and plug into your brake switch.                                                                                |
| LT BLUE              | THIRD BRAKE LIGHT     | If you are not using a third brake light, ignore the installation of this wire. Otherwise, connect this wire to<br>the WHITE "Brake switch feed out" wire above using the supplied terminal "E" and connector "B" and<br>plug into the brake switch. Route the other end of LT BLUE wire to the third brake light.                                           |
| BLACK                | HORN RELAY GROUND     | Route this wire to the panel and insert it into the "HORN SW" location on panel.                                                                                                                                                                                                                                                                             |
| PURPLE               | TURN SIGNAL FLASHER   | Route this wire to the panel and insert it into the "TURN SW" location on panel.                                                                                                                                                                                                                                                                             |
| BROWN                | HAZARD FLASHER        | Route this wire to the panel and insert it into the "HAZARD" location on panel.                                                                                                                                                                                                                                                                              |
| LT BLUE /<br>DK BLUE | TURN SIGNAL INDICATOR | Plug this wire into the 2 position connector in the 500353 kit.                                                                                                                                                                                                                                                                                              |
| BLACK                | TURN RELAY GROUND     | This wire is not used in this application. The grounding of the "Turn Signal Relay" is accomplished in the 500718 "ignition Switch & Starter Wiring" kit.                                                                                                                                                                                                    |