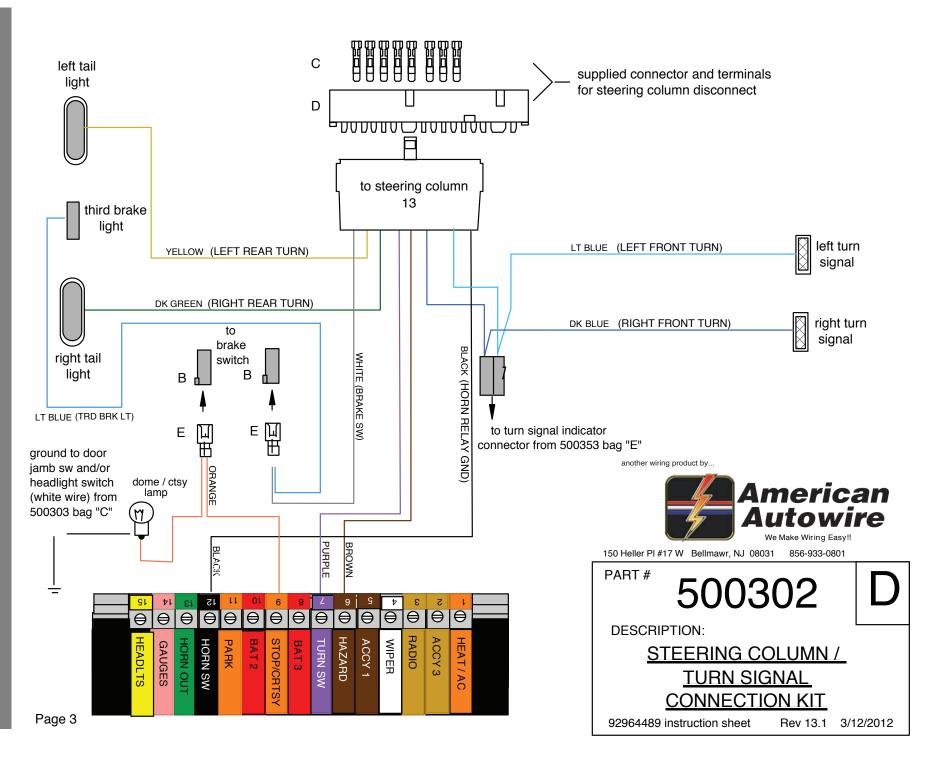

## **INSTALLATION INSTRUCTIONS:**

This kit has a GM steering column connector supplied on the wires. This connector will plug into most GM columns for 1969-1974 (along with most aftermarket columns) If your existing column connector does not match the connector on this kit, install the mating connector "D" and terminals "C" which are supplied, as shown on page 3.

Install the remaining wires as follows:

| WIRE COLOR           | <u>CIRCUIT</u>        | INSTALLATION                                                                                                                                                                                                                                                                                                                                                 |
|----------------------|-----------------------|--------------------------------------------------------------------------------------------------------------------------------------------------------------------------------------------------------------------------------------------------------------------------------------------------------------------------------------------------------------|
| YELLOW               | LEFT TAIL LAMP        | Route and connect this wire to your left tail light (stop, and turn location)                                                                                                                                                                                                                                                                                |
| DK GREEN             | RIGHT TAIL LAMP       | Route and connect this wire to your right tail light (stop, and turn location)                                                                                                                                                                                                                                                                               |
| LT BLUE              | LEFT FRONT TURN       | Route and connect this wire to the left front turn signal lamp (turn location)                                                                                                                                                                                                                                                                               |
| DK BLUE              | RIGHT FRONT TURN      | Route and connect this wire to the right front turn signal lamp (turn location)                                                                                                                                                                                                                                                                              |
| ORANGE               | BRAKE SWITCH FEED IN  | Insert one end into the "STOP / CRTSY" location on the panel, route the wire to the brake switch and cut to length. With the cut off portion of this orange wire, double the two ends together using terminal "E" install in connector "B" and plug into the brake switch. The remaining loose end will route to the dome/courtesy lamp as shown on sheet 1. |
| WHITE                | BRAKE SWITCH FEED OUT | Route this wire to the brake switch and cut to length, if you are using a third brake light, do not<br>terminate yet (see LT BLUE wire below). If you are not using a third brake light, use the supplied<br>terminal "A" and connector "B", and plug into your brake switch.                                                                                |
| LT BLUE              | THIRD BRAKE LIGHT     | If you are not using a third brake light, ignore the installation of this wire. Otherwise, connect this wire to<br>the WHITE "Brake switch feed out" wire above using the supplied terminal "E" and connector "B" and<br>plug into the brake switch. Route the other end of LT BLUE wire to the third brake light.                                           |
| BLACK                | HORN RELAY GROUND     | Route this wire to the panel and insert it into the "HORN SW" location on panel.                                                                                                                                                                                                                                                                             |
| PURPLE               | TURN SIGNAL FLASHER   | Route this wire to the panel and insert it into the "TURN SW" location on panel.                                                                                                                                                                                                                                                                             |
| BROWN                | HAZARD FLASHER        | Route this wire to the panel and insert it into the "HAZARD" location on panel.                                                                                                                                                                                                                                                                              |
| LT BLUE /<br>DK BLUE | TURN SIGNAL INDICATOR | Plug this wire into the 2 position connector in the 500353 kit.                                                                                                                                                                                                                                                                                              |
| BLACK                | TURN RELAY GROUND     | This wire is not used in this application. The grounding of the "Turn Signal Relay" is accomplished in the 500718 "ignition Switch & Starter Wiring" kit.                                                                                                                                                                                                    |