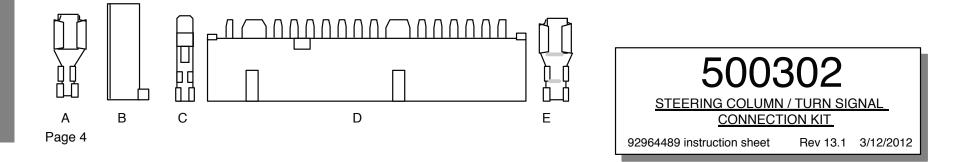

## **INSTALLATION INSTRUCTIONS:**

This kit has a GM steering column connector supplied on the wires. This connector will plug into most GM columns for 1969-1974 (along with most aftermarket columns) If your existing column connector does not match the connector on this kit, install the mating connector "D" and terminals "C" which are supplied, as shown on page 1. Install the remaining wires as follows:

## **INSTALLATION INSTRUCTIONS:**

This kit has a GM steering column connector supplied on the wires. This connector will plug into most GM columns for 1969-1974 (along with most aftermarket columns) If your existing column connector does not match the connector on this kit, install the mating connector "D" and terminals "C" which are supplied, as shown on page 3.